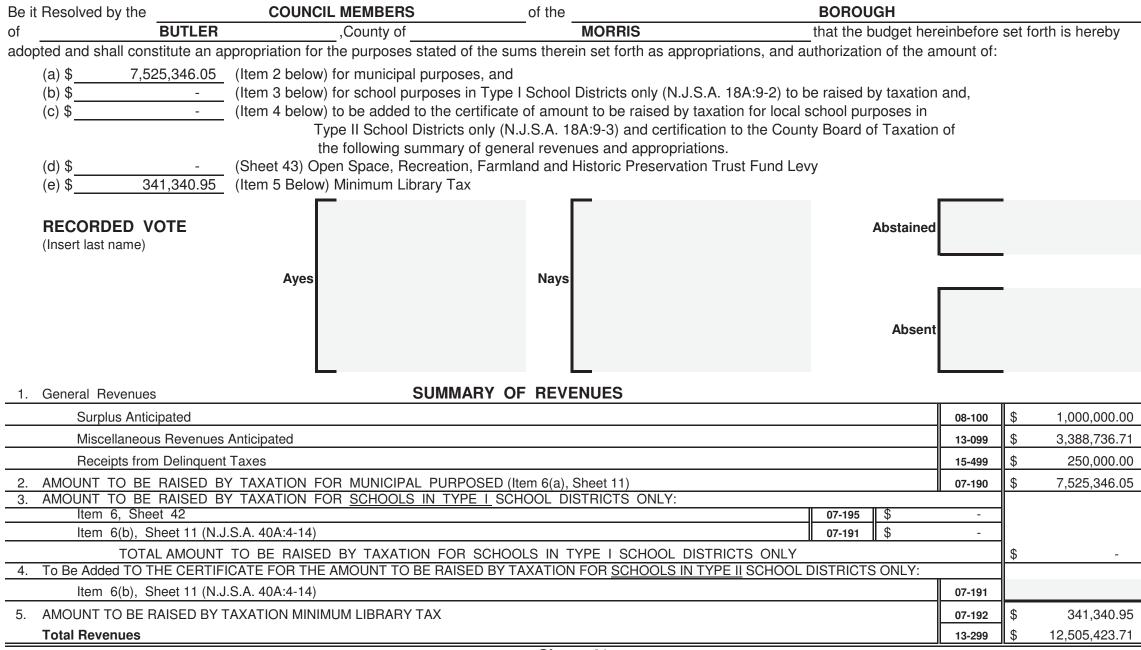

#### MUNICIPAL BUDGET NOTICE

| Sectio   | n 1.                                       |                            |                          |                            |                        |                      |                           |
|----------|--------------------------------------------|----------------------------|--------------------------|----------------------------|------------------------|----------------------|---------------------------|
|          | Municipal Budget of the                    | BOROUGH of                 | E                        | BUTLER                     | , County of            | MORRIS               | for the Fiscal Year 2020  |
|          | Be it Resolved, that the following sta     | tements of revenues and a  | ppropriations shall cons | titute the Municipal Budge | et for the year 2020;  |                      |                           |
|          | Be it Further Resolved, that said Bud      | dget be published in the   |                          | SUBURBAN TREN              | DS                     |                      |                           |
|          | in the issue of MARCH                      | 22, 2020                   |                          |                            |                        |                      |                           |
|          | The Governing Body of the                  | BOROUGH of                 | BU                       | <u>rLER</u> c              | loes hereby approve th | e following as the I | Budget for the year 2020: |
|          | <b>RECORDED VOTE</b><br>(Insert last name) | Ayes                       |                          | Nays                       |                        | Abstained            |                           |
|          |                                            |                            |                          |                            |                        | Absent               |                           |
|          | Notice is hereby given that the Budg       | et and Tax Resolution was  | approved by the          | COUNCIL ME                 | MBERS of th            | ne <u>BC</u>         | ROUGH                     |
| of       | BUTLER                                     | , County of                | MORRIS                   | , on MARCH                 | <u>17th</u> , 2020     |                      |                           |
|          | A Hearing on the Budget and Tax Re         | esolution will be held at  | BOROUGH                  | OF BUTLER ,                | on APRIL               | 21st,                | 2020 at                   |
|          | o'clock <u>PM</u> at which time and p      | ace objections to said Bud | get and Tax Resolution   | for the year 2020 may be   | presented by taxpayer  | s or other           |                           |
| interest | ed persons.                                |                            |                          |                            |                        |                      |                           |

#### SUMMARY OF CURRENT FUND SECTION OF APPROVED BUDGET

|                                                                                |                         |                                                               | YEAR 2020     |  |  |
|--------------------------------------------------------------------------------|-------------------------|---------------------------------------------------------------|---------------|--|--|
| General Appropriations For: (Reference to item and sheet number should be om   | itted in adv            | vertised budget)                                              | xxxxxxxxxxx   |  |  |
| 1. Appropriations within "CAPS" -                                              |                         |                                                               | xxxxxxxxxxx   |  |  |
| (a) Municipal Purposes {(Item H-1, Sheet 19)(N.J.S.A. 40A:4-45.2)}             |                         |                                                               | 7,712,425.00  |  |  |
| 2. Appropriations excluded from "CAPS" -                                       |                         |                                                               |               |  |  |
| (a) Municipal Purposes {(Item H-2, Sheet 28)(N.J.S.A. 40A:4-53.3 as amended)}  |                         |                                                               |               |  |  |
| (b) Local District School Purposes in Municipal Budget (Item K, Sheet 29)      |                         |                                                               |               |  |  |
| Total General Appropriations excluded from "CAPS" (Item O, Sh                  | neet 29)                |                                                               | 12,070,423.71 |  |  |
| 3. Reserve for Uncollected Taxes (Item M, Sheet 29) Based on Estimated         | 98.48%                  | Percent of Tax Collections                                    | 435,000.00    |  |  |
|                                                                                |                         | Building Aid Allowance 2020 - \$                              |               |  |  |
| 4. Total General Appropriations (Item 9, Sheet 29)                             |                         | for Schools-State Aid 2019 - \$                               | 12,505,423.71 |  |  |
| 5. Less: Anticipated Revenues Other Than Current Property Tax (Item 5, Sheet 1 | <b>11)</b> (i.e. Surplu | s, Miscellaneous Revenues and Receipts from Delinquent Taxes) | 4,638,736.71  |  |  |
| 6. Difference: Amount to be Raised by Taxes for Support of Municipal Budget (a | as follows)             |                                                               | xxxxxxxxxxx   |  |  |
| (a) Local Tax for Municipal Purposes Including Reserve for Unc                 | ollected Ta             | xes (Item 6(a), Sheet 11)                                     | 7,525,346.05  |  |  |
| (b) Addition to Local District School Tax (Item 6(b), Sheet 11)                |                         |                                                               |               |  |  |
| (c) Minimum Library Tax                                                        |                         |                                                               | 341,340.95    |  |  |
|                                                                                |                         |                                                               |               |  |  |
|                                                                                |                         |                                                               |               |  |  |
|                                                                                |                         |                                                               |               |  |  |
|                                                                                |                         |                                                               |               |  |  |