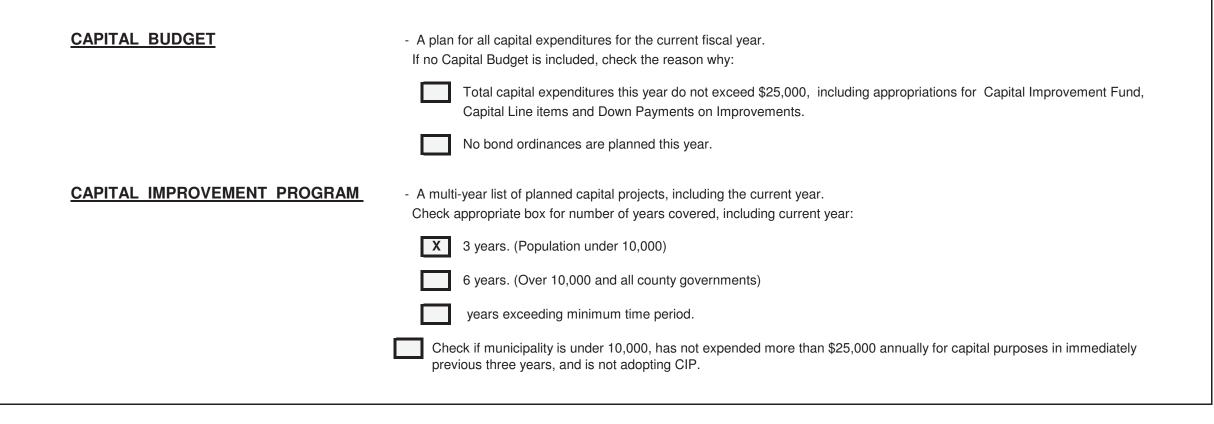

------------------------|---------|--------------|
| Current Surplus Anticipated in 2020 Budget | 2311600 | 1,000,000.00 |
| Surplus Balance Remaining                  | 2311700 | 1,040,230.48 |

#### 2020 CAPITAL BUDGET AND CAPITAL IMPROVEMENT PROGRAM

This section is included with the Annual Budget pursuant to N.J.A.C. 5:30-4. It does not in itself confer any authorization to raise or expend funds. Rather it is a document used as part of the local unit's planning and management program. Specific authorization to expend funds for purposes described in this section must be granted elsewhere, by a separate bond ordinance, by inclusion of a line item in the Capital Improvement Section of this budget, by an ordinance taking the money from the Capital Improvement Fund, or other lawful means.



#### BOROUGH OF BUTLER NARRATIVE FOR CAPITAL IMPROVEMENT PROGRAM

The Capital Improvement Program, presented herewith, is an estimated projection of the capital projects for the next three years. During 2020 the projects expected to be completed are detailed on Sheet 40b Projects and their planned funding, which will begin subsequent to "2020, are reflected on sheets 40c and 40d

Every effort has been made, and will be made, by the Mayor and Council to plan improvements which are responsive to the needs of the community. Should unanticipated needs arise the Capital Program will be revised or amended accordingly.

Mayor and Borough Council of The Borough of Butler

## CAPITAL BUDGET (Current Year Action)

2020

Local Unit **BOROUGH OF BUTLER** 6 4 PLANNED FUNDING SERVICES FOR CURRENT YEAR