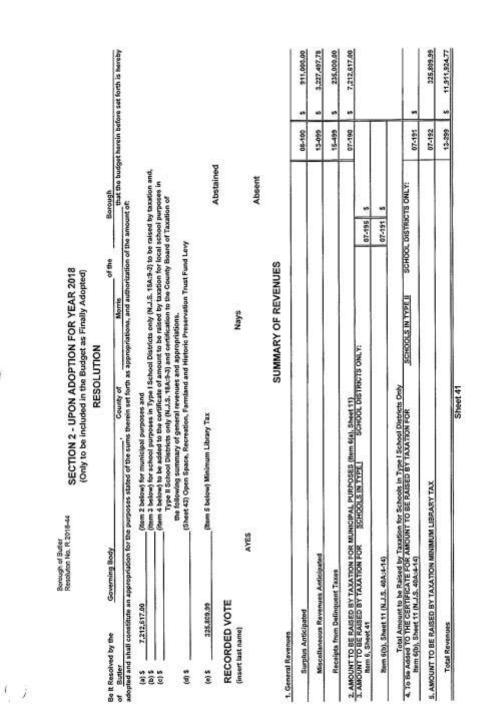

#### **Resolution No. 2018-44 2018 Municipal Budget Hearing**

Mayor Alviene opened the meeting to the public on the Municipal Budget:

**Bob Norman, 31 Cascade Way** he inquired about anticipated surplus, Mr. Lampmann and Mr. Kozimor explained that this is actually revenue remaining from the prior year; used to regenerate the surplus used to balance the budget. Mr. Norman suggested that perhaps some of the surplus funding be put aside and in a few years, that money be used to repair the roads. He used the example of Butler High School renovating the auditorium, which he said is at no cost to the taxpayers. Mr. Kozimor explained that if you want to save that money for several years then no roads would be repaired in those years. Additionally, the Borough has to provide funding in many areas, the Fire Department, Water, Sewer, etc.

Motion to close the public hearing on the 2018 Municipal Budget

Moved: Fox Voted Aye: Fox, Regis, Travers and Verdonik Voted Nay: None Absent: Calvi and Meier Second: Regis

Motion to Adopt the 2018 Municipal Budget Moved: Verdonik Voted Aye: Fox, Regis, Travers and Verdonik Voted Nay: None Absent: Calvi and Meier R 2018-44 approved