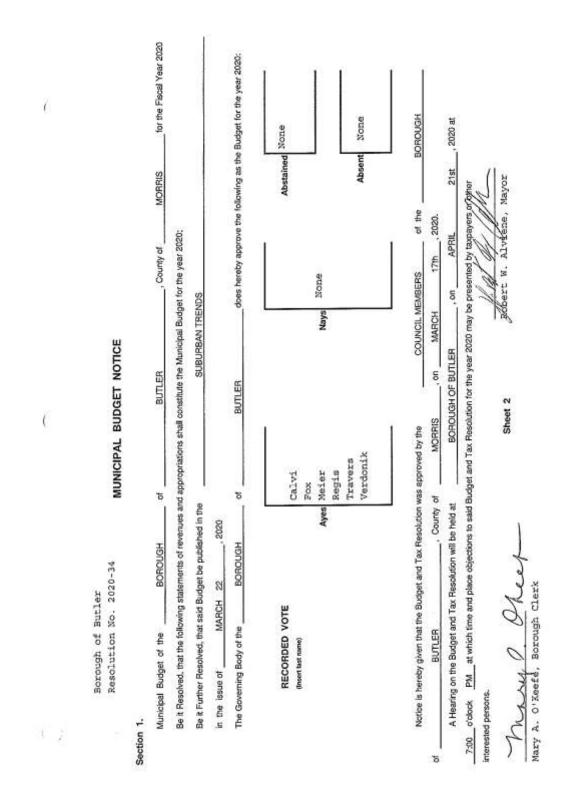

# 2020-34 Introduction of the 2020 Municipal Budget

Public Hearing: April 21, 2020Moved: VerdonikSecond: FoxVoted Aye: Calvi, Fox, Meier, Regis, Travers and VerdonikVoted Nay: NoneCouncil President Verdonik detailed what the tax increase would be the municipal portion of the<br/>budget is \$44.26; the library increase is \$4.12 with the total increase will be \$48.38. The current<br/>budget is \$12,536,529.00. He expressed his gratitude for all the hard work that was put into this<br/>budget to keep the increase low.