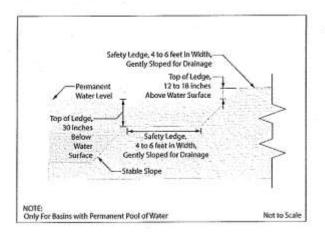

(d) The trash rack shall be constructed of rigid, durable, and corrosion resistant material and designed to withstand a perpendicular live loading of 300 pounds per square foot.

- (2) An overflow grate is designed to prevent obstruction of the overflow structure. If an outlet structure has an overflow grate, such grate shall meet the following requirements:
  - (a) The overflow grate shall be secured to the outlet structure but removable for emergencies and maintenance.
  - (b) The overflow grate spacing shall be no less than two inches across the smallest dimension
  - (c) The overflow grate shall be constructed and installed to be rigid, durable, and corrosion resistant, and shall be designed to withstand a perpendicular live loading of 300 pounds per square foot.
- (3) Stormwater management BMPs shall include escape provisions as follows:
- (a) If a stormwater management BMP has an outlet structure, escape provisions shall be incorporated in or on the structure. Escape provisions include the installation of permanent ladders, steps, rungs, or other features that provide easily accessible means of egress from stormwater management BMPs. With the prior approval of the municipality pursuant to §143-185C, a free-standing outlet structure may be exempted from this requirement;
- (b) Safety ledges shall be constructed on the slopes of all new stormwater management BMPs having a permanent pool of water deeper than two and one-half feet. Safety ledges shall be comprised of two steps. Each step shall be four to six feet in width. One step shall be located approximately two and one-half feet below the permanent water surface, and the second step shall be located one to one and one-half feet above the permanent water surface. See §143-185C for an illustration of safety ledges in a stormwater management BMP; and
- (c) In new stormwater management BMPs, the maximum interior slope for an earthen dam, embankment, or berm shall not be steeper than three horizontal to one vertical.
- D. Variance or Exemption from Safety Standard
- A variance or exemption from the safety standards for stormwater management BMPs may be granted only upon
  a written finding by the municipality that the variance or exemption will not constitute a threat to public safety.
- E. Safety Ledge Illustration

Elevation View -Basin Safety Ledge Configuration

COUNCIL MEETING JANUARY 19, 2021 7:00 PM 21