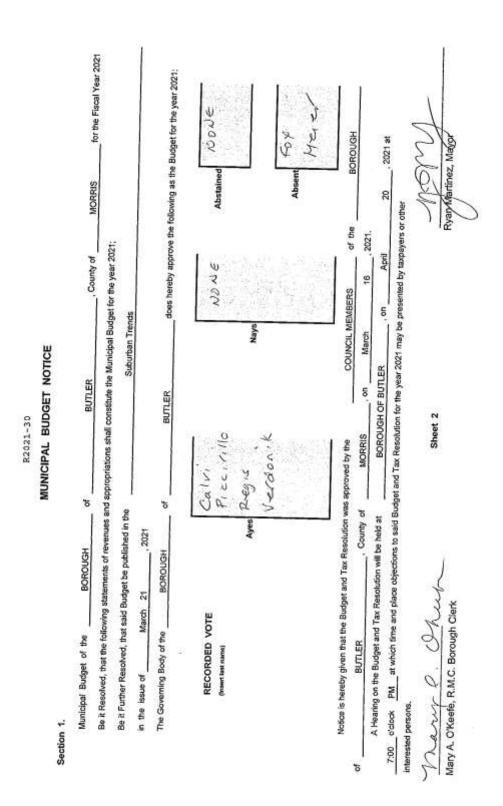

# 2021-30 Introduction of the 2021 Municipal Budget Public Hearing April 20, 2021.

Council President Verdonik noted for the record that the average increase for a home in Butler will be \$34.20 it is an increase of 1.33%, there is no effect on Borough services and capital projects will be done; this will include an appropriation for the new playground. Moved: Verdonik Second: Regis Voted Aye: Calvi, Piccirillo, Regis and Verdonik Voted Nay: None Absent: Fox and Meier